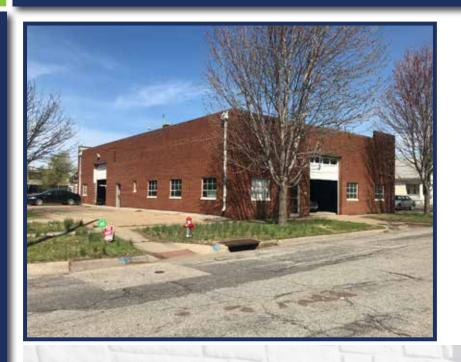

## Office & Shop Multi-Use Space Available 145 S. Pattie St. | Wichita, KS

Building Size 6,200 SF

**Lot Size 11,234 SF** 

Lease Rate \$3000/Month

Lease Type
Modified Gross

Zoning
Central Business District

Year Built

## CONTACT INFORMATION

Jake Ramstack (316) 618-1100 jake@insitere.com

InSite Real Estate Group 608 W. Douglas, Suite 106 Wichita, KS 67203

- ✓ Shop comes with 20ft ceiling height, heat, and industrial shelving.
- **✓** Office and shop space available.
- **✓** Ample parking.
- √ Fenced in back lot for outdoor storage or parking.
- ✓ Located in Hyde Park, just off the fast growing Douglas Design District.